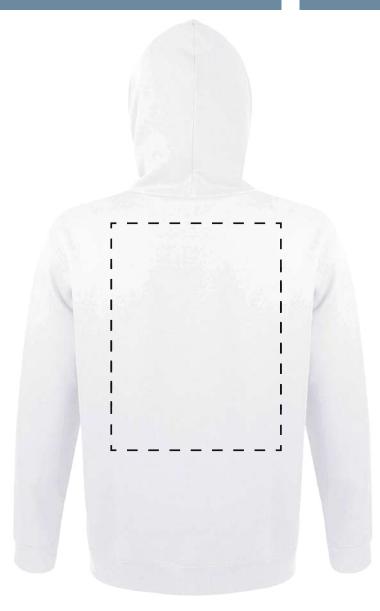

## TEMPLATE STAFF T-SHIRT FOR ASSOCIATIONS' CULTURAL EVENTS

ON THE FRONT, IT IS NOT POSSIBLE TO ADD ADDITIONAL PRINTS OTHER THAN THE POLYTECHNIC LOGO AND THE LIST/ ASSOCIATION/GROUP LOGO

ON THE BACK, CUSTOM GRAPHICS FOR THE LIST/ ASSOCIATION/GROUP ARE ALLOWED, AS LONG AS THEY ARE CONSISTENT WITH THE INITIATIVE.