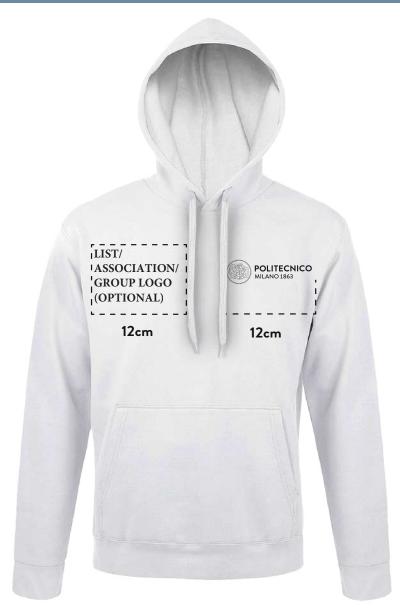

## TEMPLATE STAFF T-SHIRT FOR ASSOCIATIONS' CULTURAL EVENTS

ON THE FRONT, IT IS NOT POSSIBLE TO ADD ADDITIONAL PRINTS OTHER THAN THE POLYTECHNIC LOGO AND THE LIST/ ASSOCIATION/GROUP LOGO

ON THE BACK, CUSTOM GRAPHICS FOR THE LIST/ ASSOCIATION/GROUP ARE ALLOWED, AS LONG AS THEY ARE CONSISTENT WITH THE INITIATIVE.