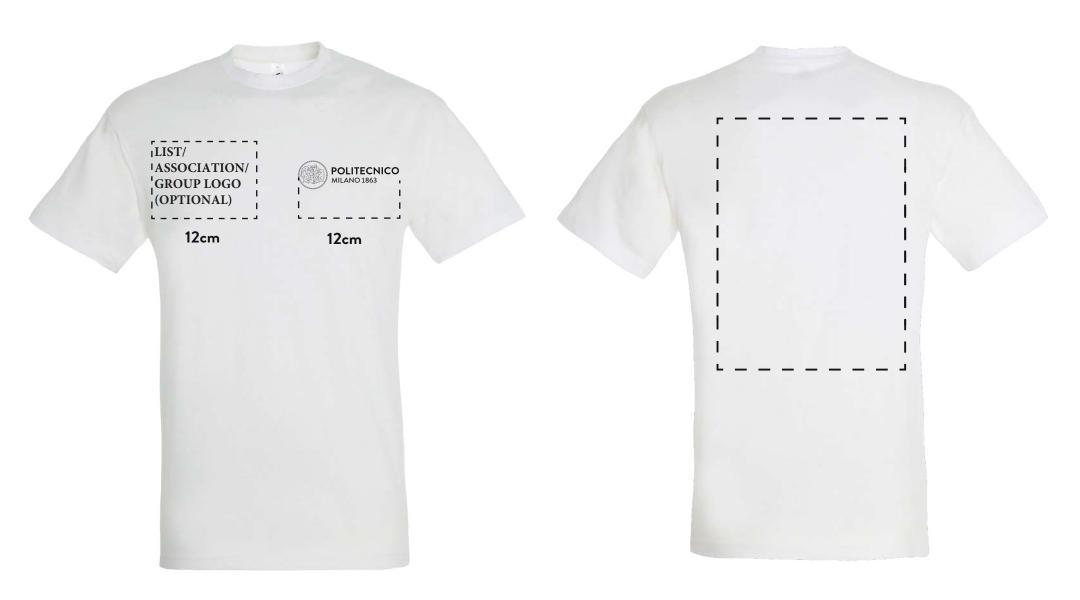

## TEMPLATE STAFF T-SHIRT FOR ASSOCIATIONS' CULTURAL EVENTS

ON THE FRONT, IT IS NOT POSSIBLE TO ADD ADDITIONAL PRINTS OTHER THAN THE POLYTECHNIC LOGO AND THE LIST/ ASSOCIATION/GROUP LOGO

ON THE BACK, CUSTOM GRAPHICS FOR THE LIST/ ASSOCIATION/GROUP ARE ALLOWED, AS LONG AS THEY ARE CONSISTENT WITH THE INITIATIVE.