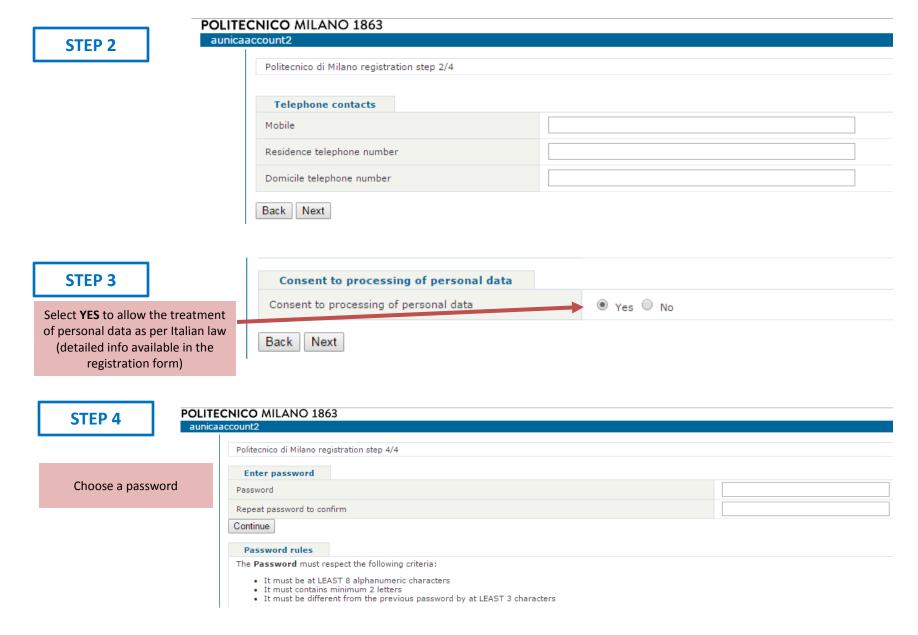

## Online registration guidelines

The online registration will allow you to obtain your Politecnico di Milano **person code** and password, which are necessary to start your application to any of our programmes.