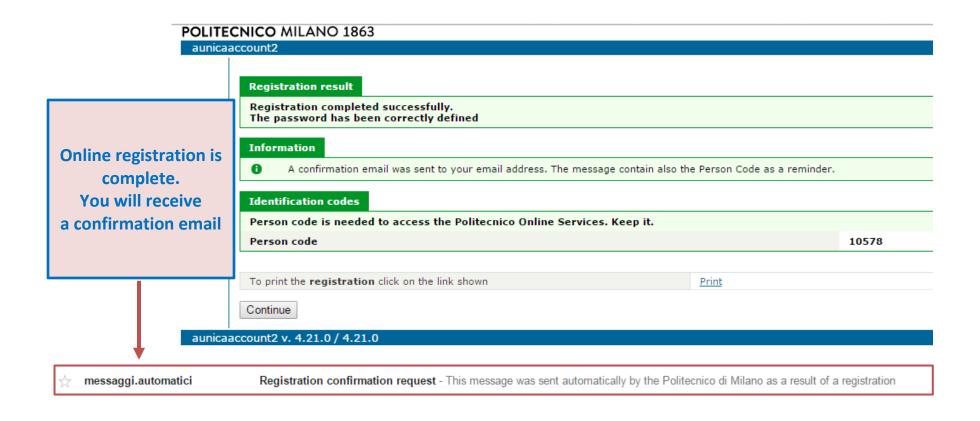

## Online registration guidelines

The online registration will allow you to obtain your Politecnico di Milano **person code** and password, which are necessary to start your application to any of our programmes.