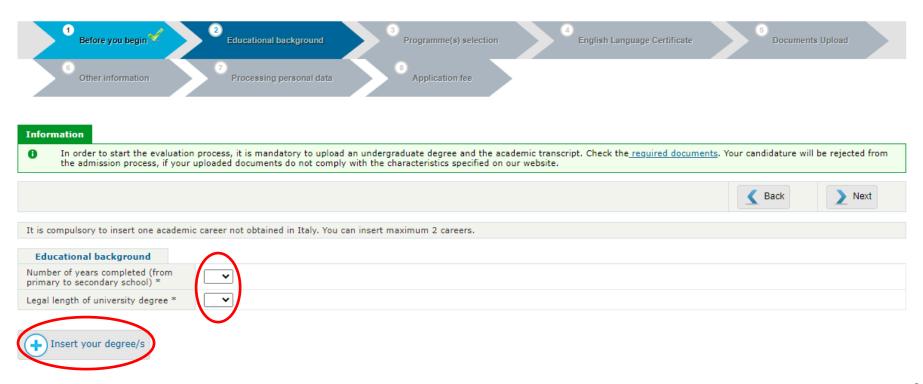

# ✓ Complete section 2: YOUR EDUCATIONAL BACKGROUND

- ENTER REQUESTED INFORMATION AND UPLOAD YOUR BACHELOR DIPLOMA AND TRANSCRIPT WITH UNIVERSITY STAMP/SIGNATURE IN ORIGINAL
  (A CERTIFIED TRANSLATION INTO ITALIAN, ENGLISH, FRENCH OR SPANISH MUST ALSO BE UPLOADED WHERE THE ACTUAL LANGUAGE IS
  DIFFERENT)
- O IF YOU HAVE NOT GRADUATED YET, INSTEAD OF THE BACHELOR DEGREE PLEASE UPLOAD AN OFFICIAL LETTER FROM YOUR UNIVERSITY STATING THAT YOU ARE ATTENDING THE FINAL YEAR OF YOUR BACHELOR PROGRAMME AND THAT YOU ARE EXPECTED TO GRADUATE WITHIN THE NEXT FEW MONTHS.

## **✓** YOUR EDUCATIONAL BACKGROUND: Length of education