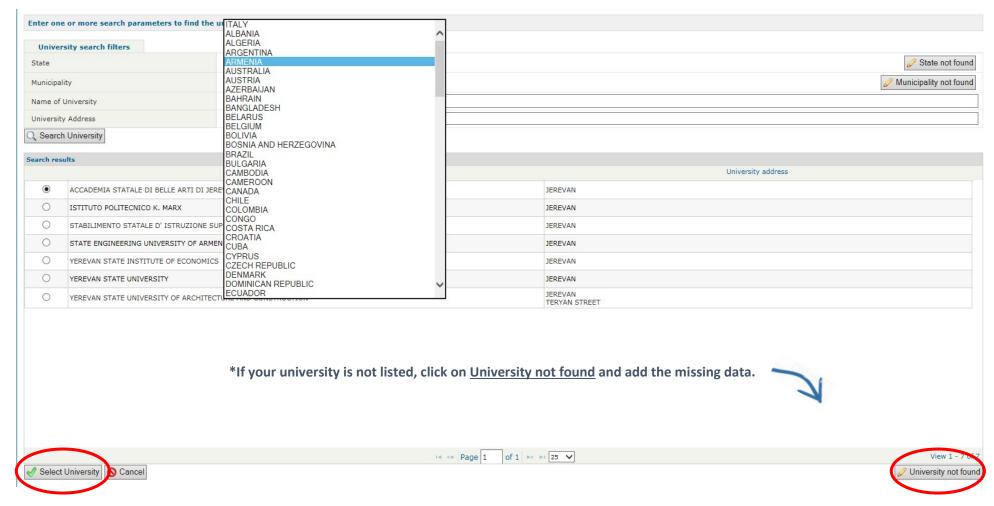

## **✓** YOUR EDUCATIONAL BACKGROUND: Country and University

• Select the state and your university, then click on Select University\* to proceed

| Enter one    | or more search parameters to find the  | university awarding the academic qualification        |                    |                 |
|--------------|----------------------------------------|-------------------------------------------------------|--------------------|-----------------|
| Univers      | ity search filters                     |                                                       |                    |                 |
| State        |                                        | ARMENIA                                               | <i>⊘</i> Sta       | te not found    |
| Municipalit  | у                                      | YEREVAN V                                             |                    | ty not found    |
| Name of U    | niversity                              |                                                       |                    |                 |
| University   | Address                                |                                                       |                    |                 |
| Q Search     | University                             |                                                       |                    |                 |
|              |                                        |                                                       |                    |                 |
| Search resul | lts                                    | Name of university ♦                                  | University address |                 |
| •            | ACCADEMIA STATALE DI BELLE ARTI DI JER | REVAN                                                 | JEREVAN            |                 |
| 0            | ISTITUTO POLITECNICO K. MARX           |                                                       | JEREVAN            |                 |
|              |                                        | JPERIORE PROFESSIONALE DELL' UNIVERSITA' RUSSA-ARMENA | JEREVAN            |                 |
| 0            | STATE ENGINEERING UNIVERSITY OF ARME   | ENIA                                                  | JEREVAN            |                 |
|              | YEREVAN STATE INSTITUTE OF ECONOMICS   | 5                                                     | JEREVAN            |                 |
| 0            | YEREVAN STATE UNIVERSITY               |                                                       | JEREVAN            |                 |
| 0            | YEREVAN STATE UNIVERSITY OF ARCHITEC   | TURE AND CONSTRUCTION                                 | JEREVAN            |                 |
|              |                                        |                                                       | TERYAN STREET      |                 |
|              |                                        |                                                       |                    |                 |
|              |                                        |                                                       |                    |                 |
|              |                                        |                                                       |                    |                 |
|              |                                        |                                                       |                    |                 |
|              |                                        |                                                       |                    |                 |
|              |                                        |                                                       |                    |                 |
|              |                                        |                                                       |                    |                 |
|              |                                        |                                                       |                    |                 |
|              |                                        | l⊲ ⊲ Page 1 of 1 ⊳> ⊨                                 | 25 🗸               | View 1 - 7 of 7 |
| ✓ Select U   | University O Cancel                    | . 050 2                                               |                    | rsity not found |
|              |                                        |                                                       |                    |                 |