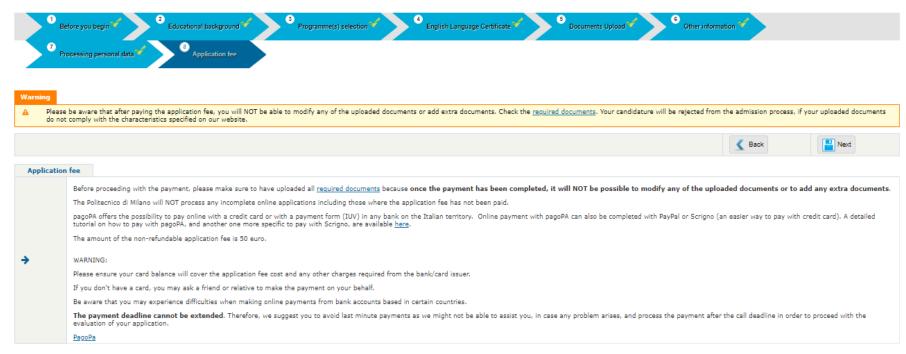

✓ COMPLETE SECTION 8: APPLICATION FEE PAYMENT

WE REMIND YOU THAT SUBMITTED APPLICATIONS WILL BE CONSIDERED FOR THE EVALUATION ONLY ONCE THE NON-REFUNDABLE APPLICATION FEE PAYMENT IS RECEIVED. Once the payment has been completed, it will NOT be possible to modify any of the uploaded documents or to add any extra documents.

A DETAILED TUTORIAL ON HOW TO PAY WITH PAGOPA, AND ANOTHER ONE MORE SPECIFIC TO PAY WITH SCRIGNO, ARE AVAILABLE HERE.

PLEASE, AVOID LAST MINUTE PAYMENTS, AS THE OFFICE MIGHT NOT BE ABLE TO ASSIST YOU, IN CASE ANY PROBLEM ARISES.