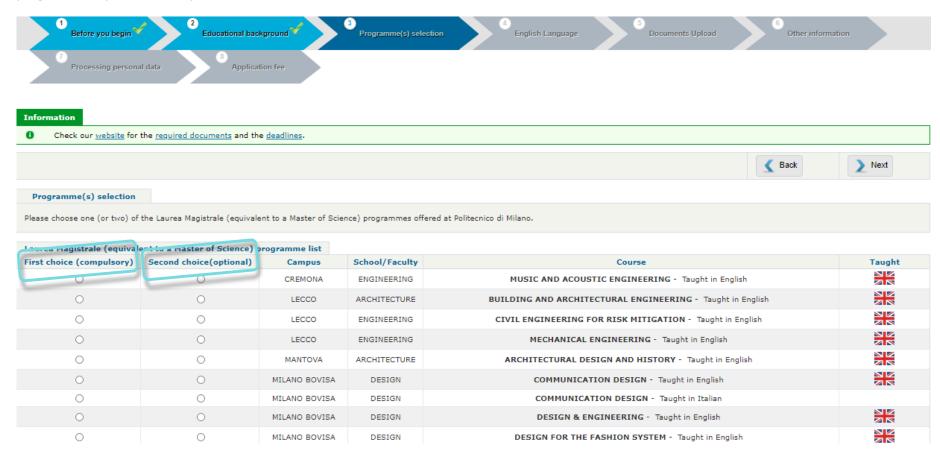

#### ✓ COMPLETE SECTION 4: LANGUAGE CERTIFICATE

**ENGLISH LANGUAGE CERTIFICATE:** compulsory for all applicants. SELECT THE TYPE OF CERTIFICATE AND UPLOAD IT. IF THE CERTIFICATE IS NOT AVAILABLE UPON APPLICATION, YOU MAY COMPLETE SECTION 3 AT A LATER STAGE. If **English was the medium of instruction during your Bachelor studies** (at least for 3 years) you are exempted from providing any English language certification. In this case, please select *Bachelor taught in English* and upload an official document attesting that your programme was entirely taught in English.

#### ONLY for programmes taught in ITALIAN: an ITALIAN LANGUAGE CERTIFICATE is also required, in the same section

| F | or programmes taught in Italian                         |                     |
|---|---------------------------------------------------------|---------------------|
|   | Language certificate (for programmes taught in Italian) |                     |
|   | Italian Language                                        | (A) Upload document |