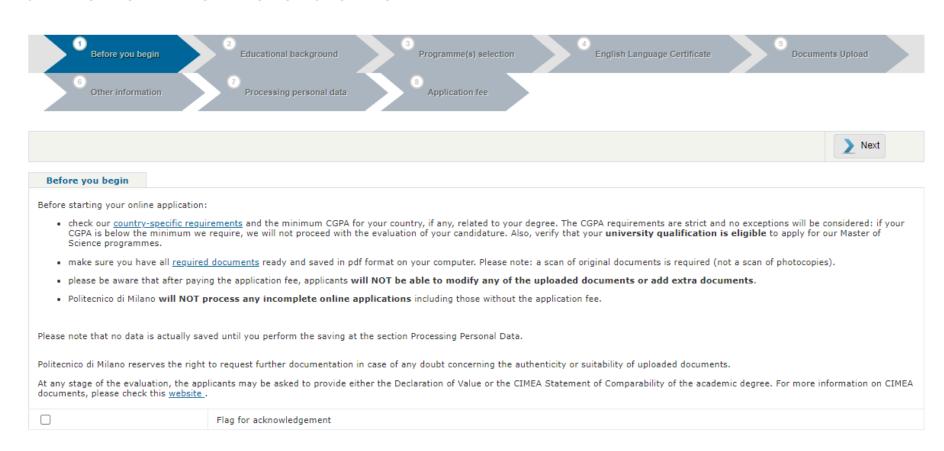

#### **Notes:**

Semester 1 refers to the September intake
Semester 2 refers to the February intake

- ✓ Complete section 1: <u>BEFORE YOU BEGIN</u>
  - READ CAREFULLY AND TICK THE BOX FOR ACKNOWLEDGEMENT

✓ CLICK ON NEXT AFTER HAVING COMPLETED <u>SECTION 1</u>