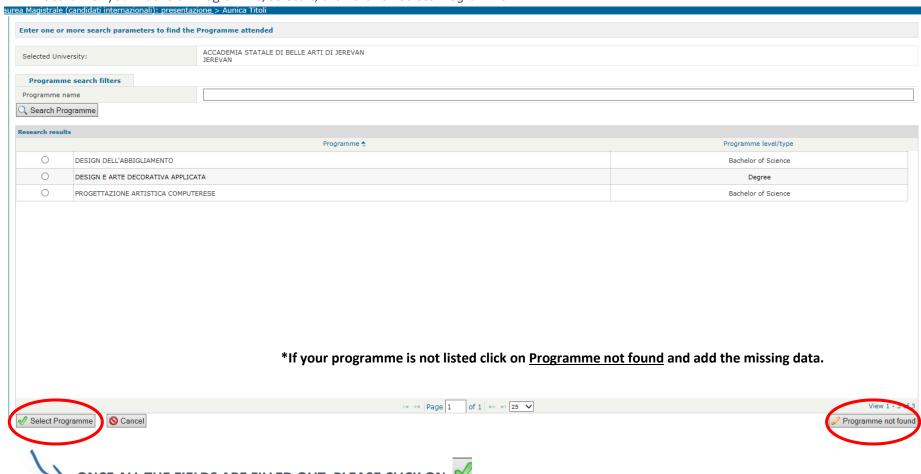

## **✓** YOUR EDUCATIONAL BACKGROUND: your Bachelor Programme

Search for your Bachelor Programme, select it, then click on Select Programme\*

ONCE ALL THE FIELDS ARE FILLED OUT, PLEASE CLICK ON

✓ YOUR EDUCATIONAL BACKGROUND: your Graduation information, CGPA and academic documents