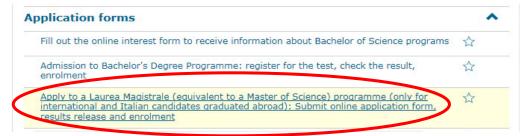

Sign in

✓ Click on "APPLY TO A LAUREA MAGISTRALE (EQUIVALENT TO A MASTER OF SCIENCE)

PROGRAMME (ONLY FOR INTERNATIONAL AND ITALIAN CANDIDATES GRADUATED

ABROAD)"

IMPORTANT: To avoid mistranslations, we suggest you ONLY use the official Politecnico di Milano English website.