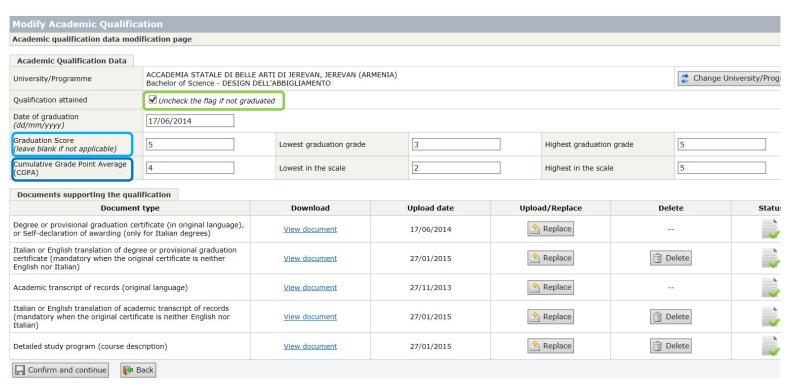

#### Notes:

- QUALIFICATION DATE: if you are not graduated yet, please uncheck  $\boxtimes \Rightarrow \square$  the flag in the Qualification attained field
- **GRADUATION SCORE AND CGPA**: In some countries there are two different **scores** after graduation: the **graduation score** is the mark obtained on the graduation day, upon the discussion of a dissertation. <u>Lowest graduation grade</u> is the minimum grade necessary to obtain a degree. <u>Highest graduation grade</u>: the highest possible grade on the graduation day. Example: in Italy, the graduation score is *out of 110.* **CGPA** is the average of all the marks obtained during the bachelor studies. <u>Lowest in the scale</u>: is the minimum mark for passing an exam. Ex.: in Italy the passing grade is 18 out of 30. <u>Highest in the scale</u>: the highest possible mark.
- ✓ Once all fields are completed, CLICK ON "CONFIRM AND CONTINUE" 🔙
- ✓ CLICK ON NEXT AFTER COMPLETING SECTION 2